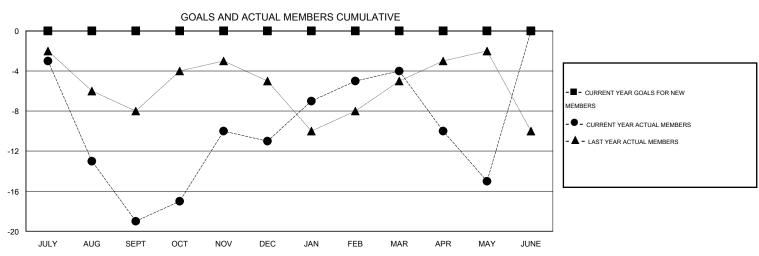

## LOCATION ILLINOIS

 $\mathsf{GMT}\;\mathsf{CA}\;1$ 

|               |                  | Clubs               |                            |                             | Members               |                    |                            |                              |                             |  |
|---------------|------------------|---------------------|----------------------------|-----------------------------|-----------------------|--------------------|----------------------------|------------------------------|-----------------------------|--|
|               | RESU             | LTS FOR 2013-2014   |                            |                             | RESULTS FOR 2013-2014 |                    |                            |                              |                             |  |
| QUARTER       | NEW CLUB<br>GOAL | ACTUAL NEW<br>CLUBS | ACTUAL<br>DROPPED<br>CLUBS | ACTUAL NET<br>GAIN/<br>LOSS | QUARTER               | NEW MEMBER<br>GOAL | ACTUAL TOTAL MEMBERS ADDED | ACTUAL<br>DROPPED<br>MEMBERS | ACTUAL NET<br>GAIN/<br>LOSS |  |
| JULY/AUG/SEPT | 0                | 0                   | 0                          | 0                           | JULY/AUG/SEPT         | 0                  | 16                         | 35                           | -19                         |  |
| OCT/NOV/DEC   | 0                | 0                   | 0                          | 0                           | OCT/NOV/DEC           | 0                  | 25                         | 17                           | 8                           |  |
| JAN/FEB/MAR   | 0                | 0                   | 0                          | 0                           | JAN/FEB/MAR           | 0                  | 17                         | 10                           | 7                           |  |
| APR/MAY/JUNE  | 0                | 0                   | 0                          | 0                           | APR/MAY/JUNE          | 0                  | 10                         | 21                           | -11                         |  |

## GOALS AND ACTUAL NEW CLUBS CUMULATIVE

| DROPPED CLUBS: 0  DROPPED MEMBERS   |                     | 21 CLUBS OF 32 ADDED 1 OR MORE<br>NEW MEMBERS | GENDER DISTRIBU<br>MALE<br>FEMALE                          | TION<br>646 (75.73%)<br>207 (24.27%) |                 |
|-------------------------------------|---------------------|-----------------------------------------------|------------------------------------------------------------|--------------------------------------|-----------------|
| DECEASED CLUB CANCELLED OTHER TOTAL | 18<br>0<br>65<br>83 | CLICK HERE FOR HEALTH ASSESSMENT DATA         | FAMILY UNIT MEMBERS HEAD OF HOUSEHOLD NON-HEAD OF HOUSEHOL | D                                    | 132<br>65<br>67 |